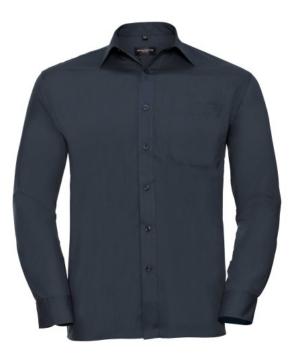

# RUSSELL MEN'S LONG SLEEVE SHIRT POLYCOTTON EASY CARE POPLIN.ELEGANT AND VERSATILE MATERIAL.CLASSIC, TWO BUTTONS ON CUFF.35% POPLIN COTTON / 65% POLYESTER, 110/105 G / M2.DRYING AT 50 DEGREES.EASY CARE -DRY QUICKLY , EASILY IRONED WHITE XS

### Specification

RUSSELL men's long sleeve shirt POLYCOTTON EASY CARE POPLIN.Elegant and versatile material.Classic, two buttons on cuff.35% Poplin cotton / 65% polyester, 110/105 g / m2.Laundry at 50 degrees.EASY CARE -dry quickly , easy to iron white XS French-Nvy S